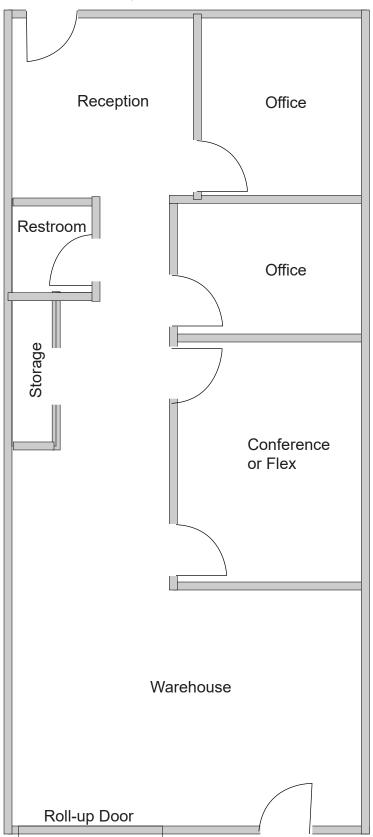

## 7820 E Evans Road | Suite 700 | Scottsdale, Arizona 85260

- Reception
- Two (2) Offices
- Restroom
- 100% A/C Warehouse
- 14' Clear Height

For further property information or to schedule a tour please contact:

#### **NOT TO SCALE**

All information furnished regarding property for sale, rental or financing is from sources deemed reliable, but no warranty or representation is made to the accuracy thereof and same is submitted to errors, omissions, change of price, rental or other conditions, prior to sale, lease or financing or withdrawal without notice. No liability of any kind is to be imposed on the broker herein. This information has been secured from sources deemed reliable, however, we make no warranties as to its accuracy.